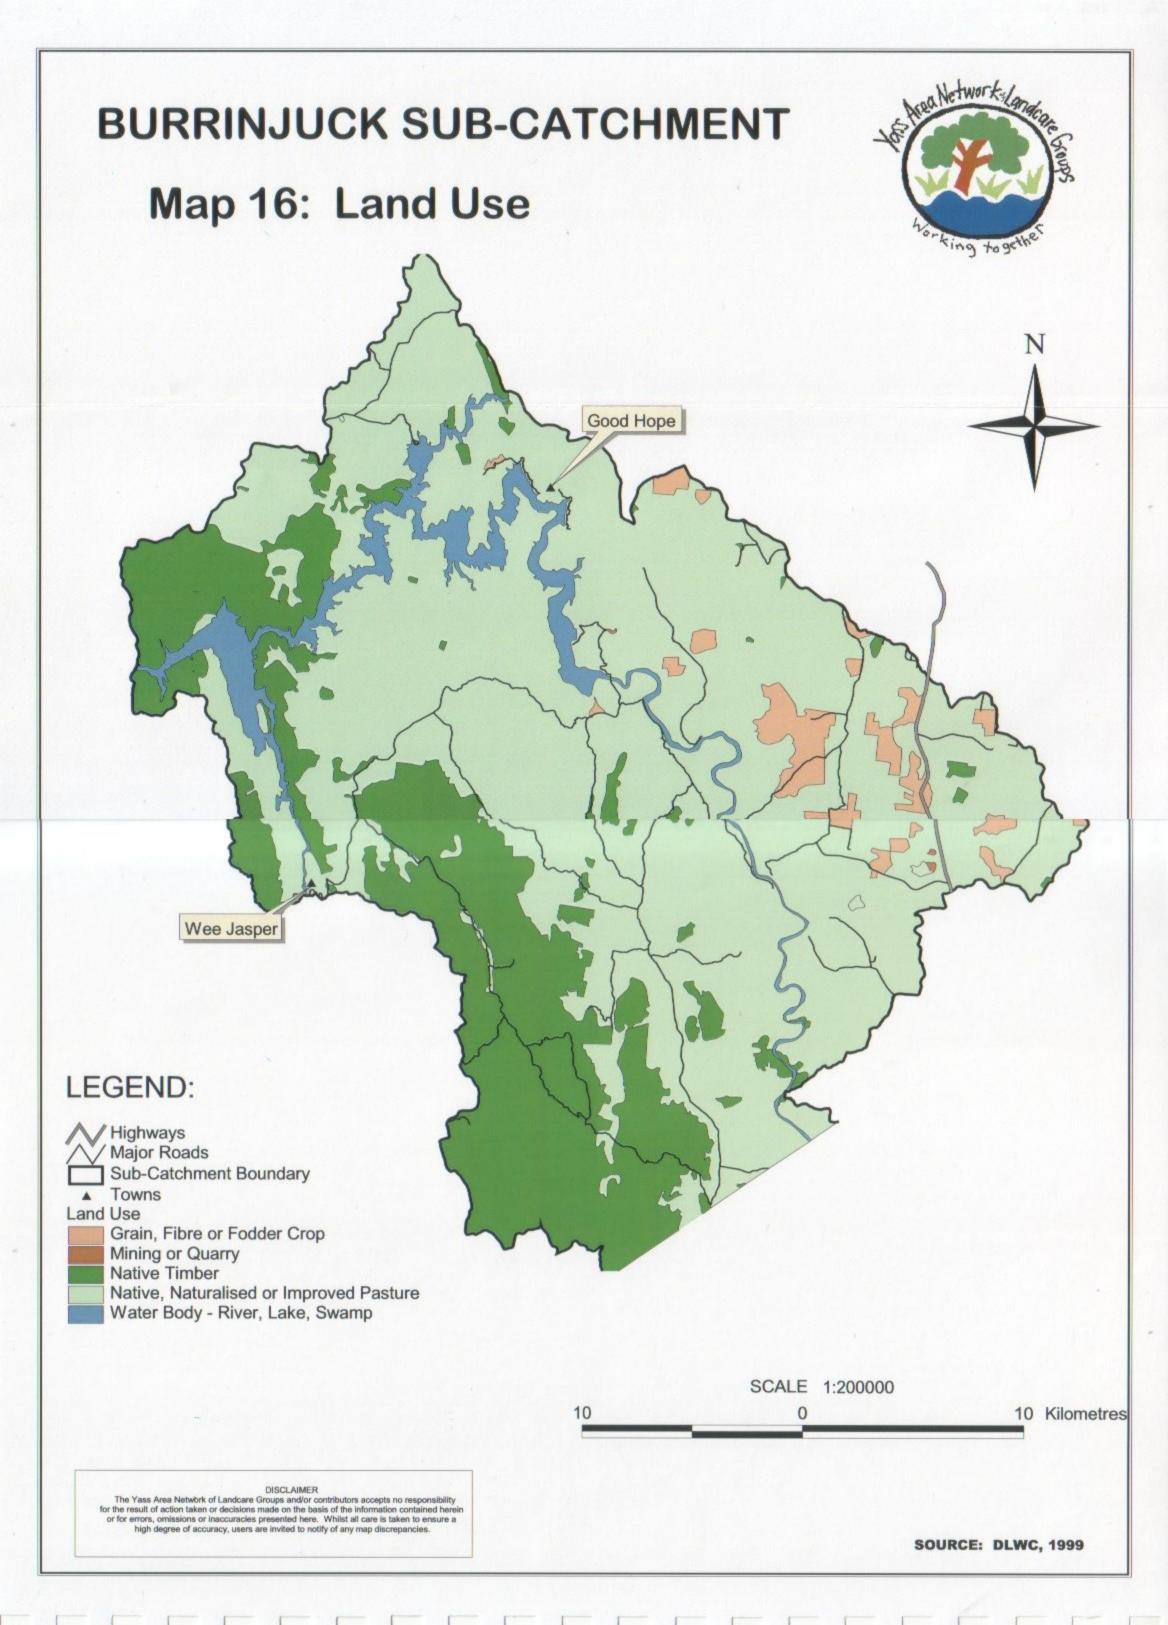

## **BURRINJUCK SUB-CATCHMENT**

SOURCE: DLWC, 1999

or for errors, omissions or inaccuracies presented here. Whilst all care is taken to ensure a

high degree of accuracy, users are invited to notify of any map discrepancies.