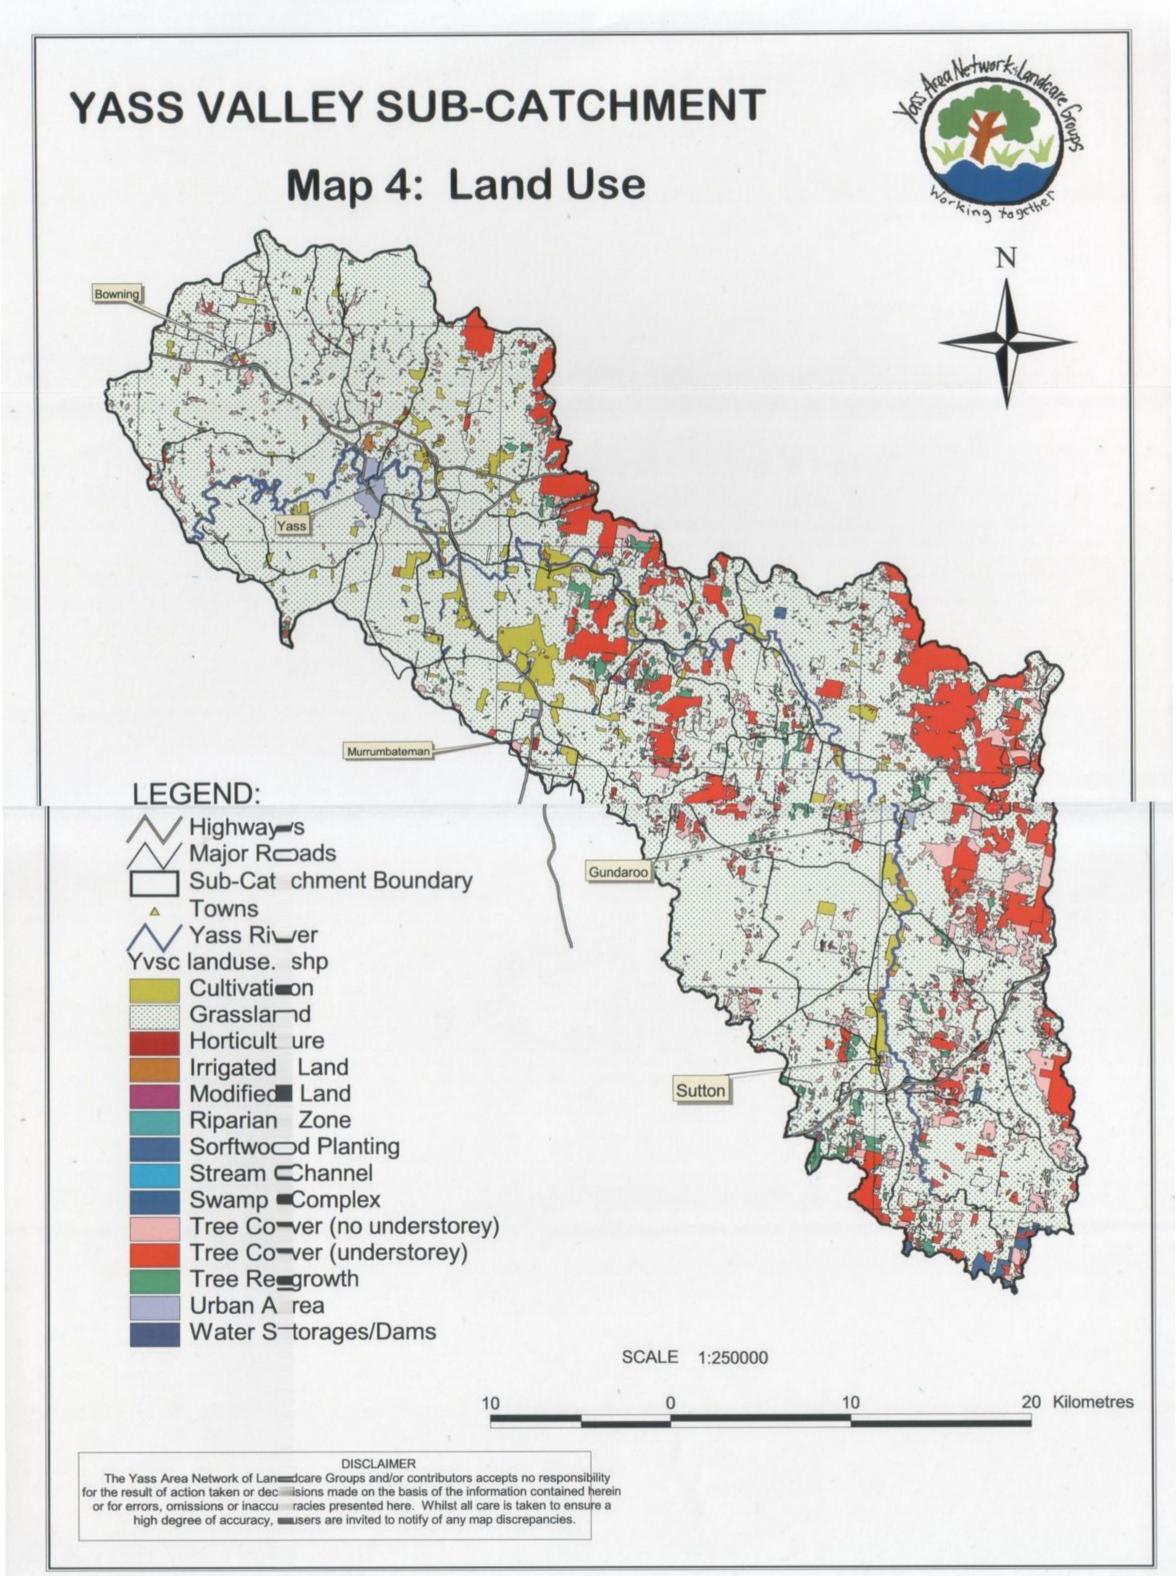

## YASS VALLEY

## **SUB-CATCHMENT**

## YASS VALLEY SUB-CATCHMENT

Map 3: Roads & Rivers







## YASS VALLEY SUB-CATCHMENT Map 5: Geology ting toge Bowning Yass Murrumbateman Gundaroo LEGEND: **Highways** Major Roads **Sub-Catchment Boundary** Towns Yass River **Geology Type** Cainozoic/sedimentary Devonian/plutonic Devonian/sedimentary Devonian/volcanic Ordovician/metamorphic Sutton Ordovician/sedimentary Quaternary/sedimentary Silurian-Devonian/plutonic Silurian-Devonian/sedimentary Silurian/metamorphic Silurian/plutonic Silurian/sedimentary Silurian/volcanic Tertiary/sedimentary SCALE 1:250000 SOURCE: RACD, 1999 10000 10000 20000 Metres DISCLAIMER The Yass Area Network of Landcare Groups and/or contributors accepts no responsibility for the result of action taken or decisions made on the basis of the information contained herein

or for errors, omissions or inaccuracies presen