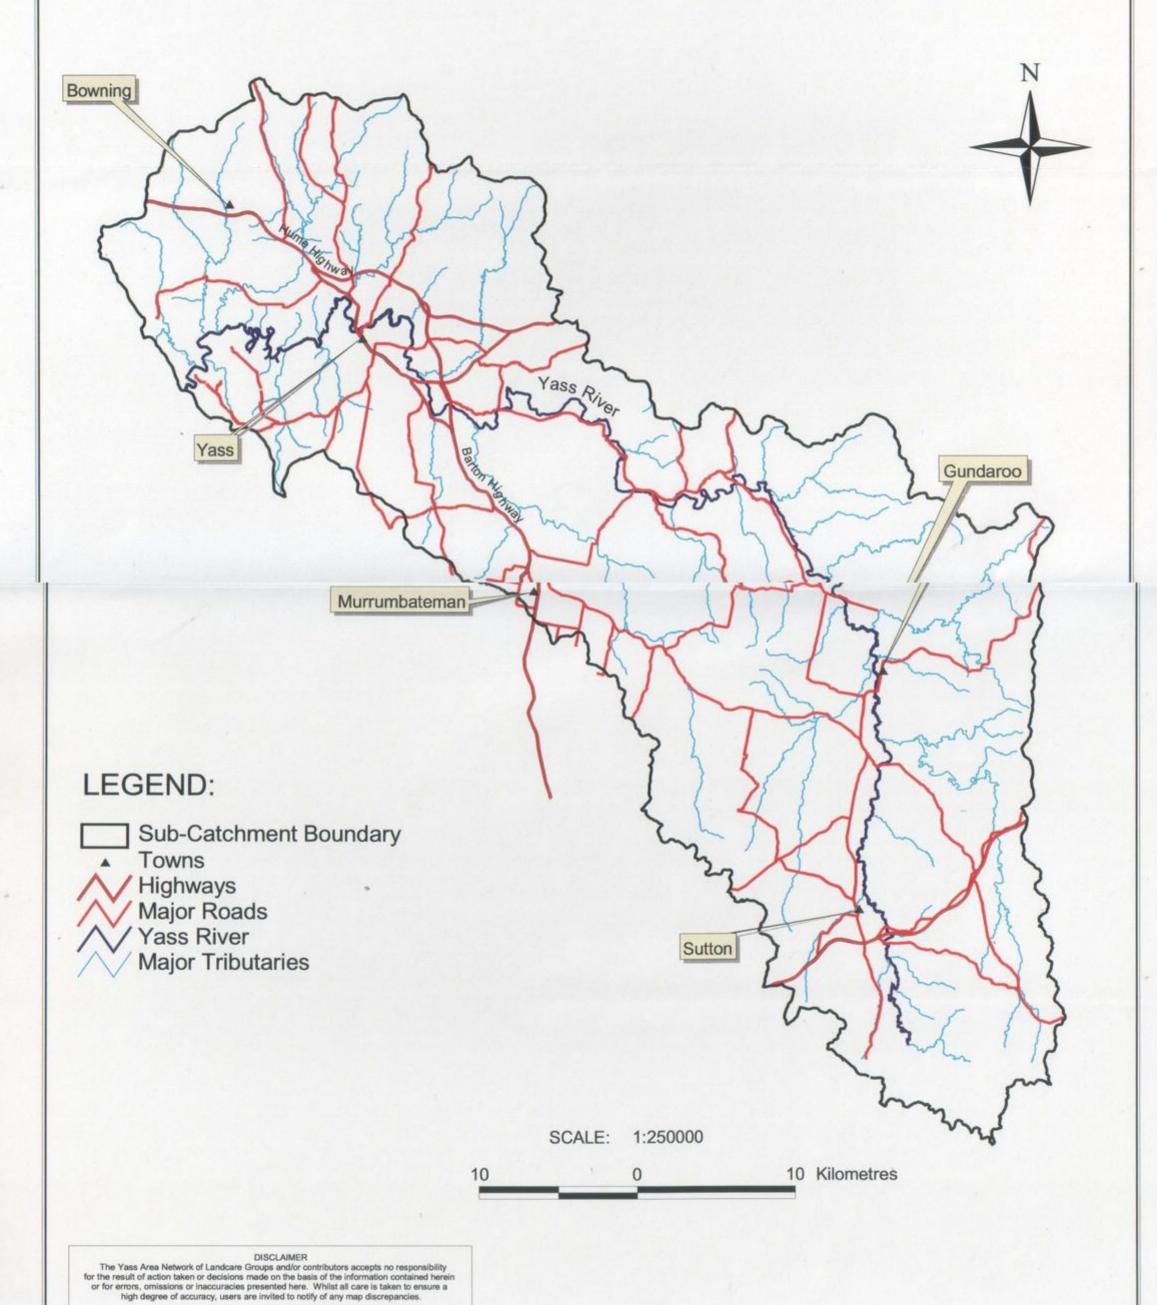

## YASS VALLEY

## **SUB-CATCHMENT**

## YASS VALLEY SUB-CATCHMENT

Map 3: Roads & Rivers







## YASS VALLEY SUB-CATCHMENT Map 5: Geology ting toge Bowning Yass Murrumbateman Gundaroo LEGEND: **Highways** Major Roads **Sub-Catchment Boundary** Towns Yass River **Geology Type** Cainozoic/sedimentary Devonian/plutonic Devonian/sedimentary Devonian/volcanic Ordovician/metamorphic Sutton Ordovician/sedimentary Quaternary/sedimentary Silurian-Devonian/plutonic Silurian-Devonian/sedimentary Silurian/metamorphic Silurian/plutonic Silurian/sedimentary Silurian/volcanic Tertiary/sedimentary SCALE 1:250000 SOURCE: RACD, 1999 10000 10000 20000 Metres DISCLAIMER The Yass Area Network of Landcare Groups and/or contributors accepts no responsibility for the result of action taken or decisions made on the basis of the information contained herein

or for errors, omissions or inaccuracies pres